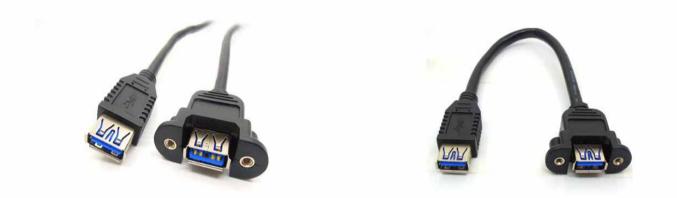

# UMACABLE HIGH QUALITY USB 3.0 A FEMALE TO A FEMALE PANEL MOUNT CABLE

# **UMACABLE HIGH QUALITY USB 3.0 A FEMALE TO A FEMALE PANEL MOUNT CABLE**