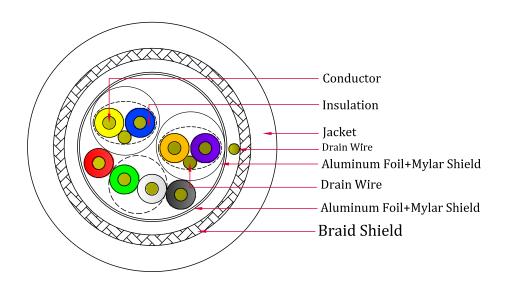

## UMACABLE HIGH QUALITY USB 3.0 A FEMALE TO A FEMALE PANEL MOUNT CABLE

Diagram

Construction

#### Conductor 1 (2 pairs)

Conductor Type: Insulation: Color: Drain Wire: Shield: 28AWG Tinned Copper Foamed PE Blue/Yellow, Purple/Orange 28AWG Bare Copper Aluminum Foil+Mylar 100% Coverage

#### Conduct 2 (1 pair)

| Conductor Type:      | 28AWG Tinned Copper |
|----------------------|---------------------|
| Insulation:          | HDPE                |
| Color:               | White/Green         |
| Shield:              | Aluminum Foil+Mylar |
| Conduct 2 ( 2 cores) |                     |
| Conductor Type:      | 24AWG Tinned Copper |
| Insulation:          | HDPE                |
| Color:               | Red, Black          |
| Shield:              | Aluminum Foil+Mylar |

### **Overall**

Drain Wire: Foil Shield:

Braided Shield: Jacket: OD: 28AWG Bare Copper Aluminum Foil+Mylar 100% Coverage 16/8/0.12 Aluminum Magnesium PVC 5.5±0.2mm