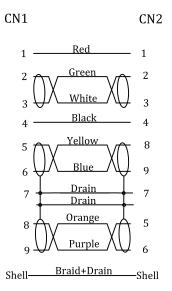

## UMACABLE HIGH QUALITY USB 3.0 A FEMALE TO A FEMALE PANEL MOUNT CABLE

Diagram

Construction

#### **Connector 1**

| Connector Type:   | USB 3.0 A Female |
|-------------------|------------------|
| PIN Construction: | Phosphor Copper  |
| Plating:          | Nickel           |
| Injection:        | 45P PVC          |
|                   |                  |