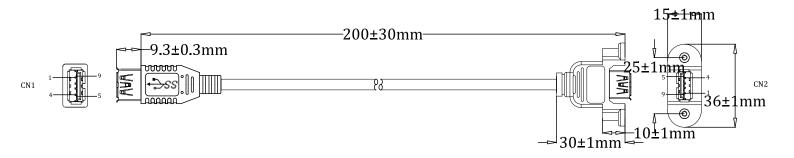

## UMACABLE HIGH QUALITY USB 3.0 A FEMALE TO A FEMALE PANEL MOUNT CABLE

Diagram

Construction